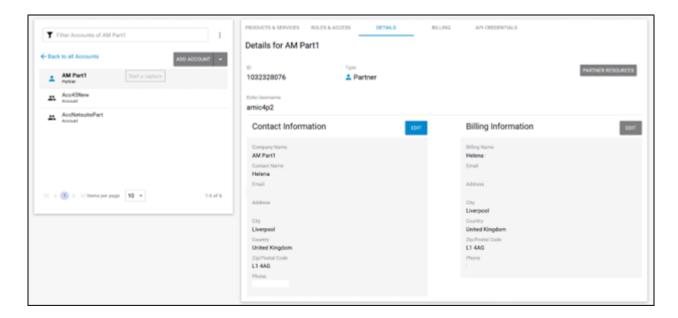

## **About the Partner Details Page**

https://campus.barracuda.com/doc/100371232/

The Partner Details page can be accessed by selecting the Partner in the left pane and clicking **Details**.

The Partner Details page is displayed.

On this page, you can do the following:

- Edit Partner Contact Information (See Editing Partner Contact Information.)
- Edit Partner Billing information (See Editing Partner Billing information.)
- Access the Resources page (See Accessing the Partner Resources page.)