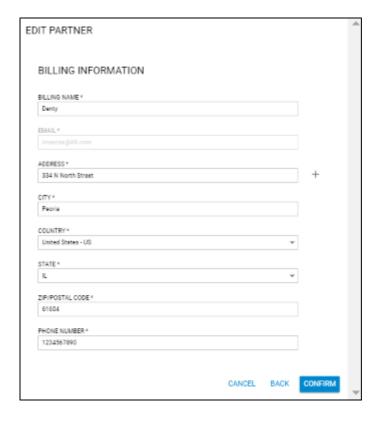

The Billing Information page is displayed.

3. Make your edits and click  ${\bf Confirm}.$ 