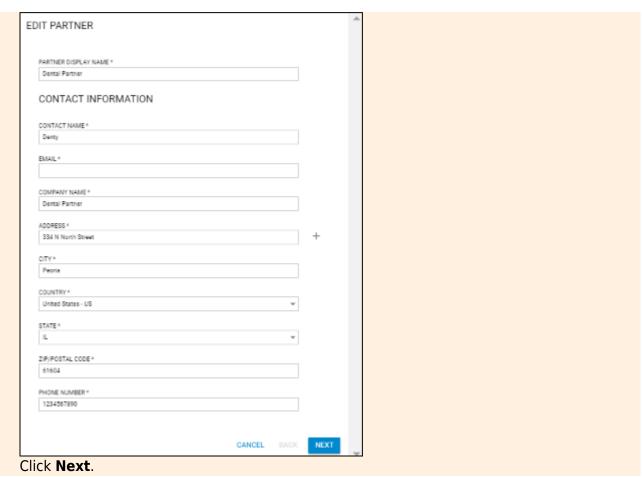

2. Select the Billing Information **Edit** button if displayed.

If the Billing Information Edit button is not displayed, select the Contact Information **Edit** button.

The Edit Partner form is displayed.