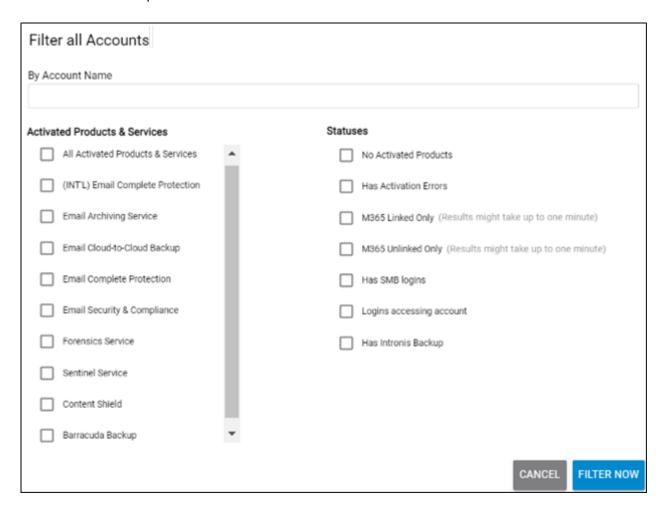

## **About Filtering Accounts**

https://campus.barracuda.com/doc/100371279/

The Filter by Accounts feature is available on all MSP App pages.

You can filter accounts by...

- Account Name
- Activated Products & Services
- Email Protection Bundles
- Content Shield
- Barracuda Backup
  - Statuses
- No Activated Products
- Has Activation Errors
- M365 Linked Only (Results may take up to one minute.)
- M365 Unlinked Only (Results may take up to one minute.)
- Has SMB logins
- Logins accessing account
- Has Intronis Backup

You can filter accounts by clicking the vertical ellipsis icon as shown below.

About Filtering Accounts 1 / 4

You can filter by...

• All Accounts level.

About Filtering Accounts 2 / 4

· Partner level.

All products and services that you have provisioned are displayed in the Filter Accounts pop-up, as shown in the example below.