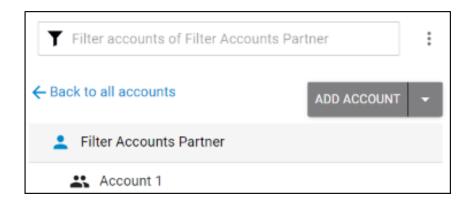

You can filter accounts by clicking the vertical ellipsis icon as shown below.

About Filtering Accounts 1 / 4

You can filter by...

• All Accounts level.

About Filtering Accounts 2 / 4

· Partner level.

All products and services that you have provisioned are displayed in the Filter Accounts pop-up, as shown in the example below.