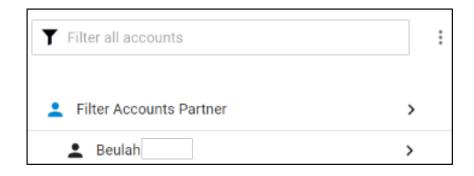

You can filter accounts by clicking the vertical ellipsis icon as shown below.

About Filtering Accounts 1 / 4

You can filter by...

• All Accounts level.

About Filtering Accounts 2 / 4

· Partner level.

All products and services that you have provisioned are displayed in the Filter Accounts pop-up, as shown in the example below.