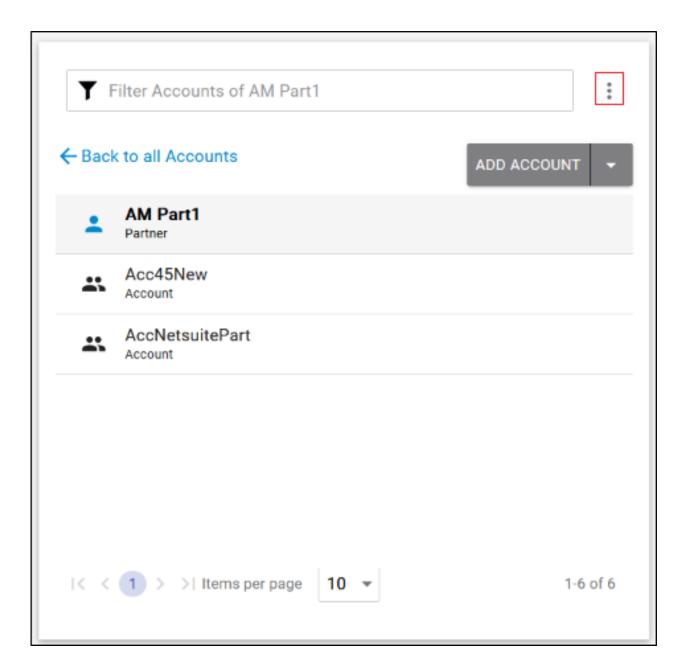

You can filter accounts by clicking the vertical ellipsis icon as shown below.

About Filtering Accounts 1 / 4

You can filter by...

• All Accounts level.

About Filtering Accounts 2 / 4

· Partner level.

All products and services that you have provisioned are displayed in the Filter Accounts pop-up, as shown in the example below.