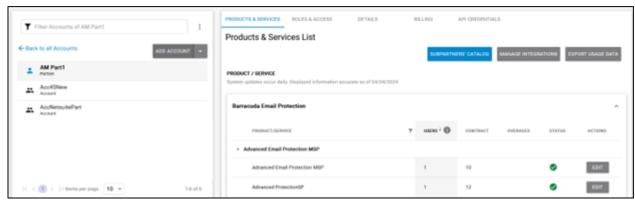

## **Filtering Accounts**

https://campus.barracuda.com/doc/100371281/

To filter accounts, perform the following steps.

1. At the account with the activated service select **Product & Services List**.

2. At the Filter Accounts field, select the vertical ellipsis as shown below.