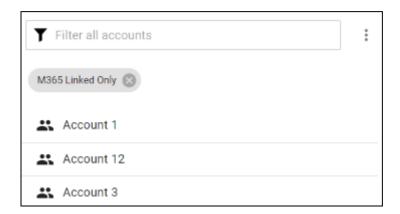

3. In the By Account Name field, type an account name, select the check boxes you want to filter by, and then click the **Filter Now** button.

The filtered selections are displayed as shown in the example below.

Filtering Accounts 3 / 4