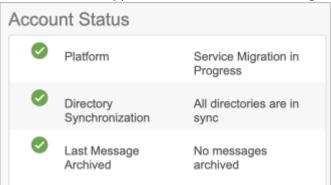

### **Status Description**

The following describes the four different statuses available:

• Barracuda Cloud - The tenant has not been migrated and is running in Barracuda Cloud.

• **Data Migration in Progress** – Customer data currently migrating to Public Cloud. Some application services and data are running in Barracuda Cloud.

• **Service Migration in Progress** – Application services currently migrating to Public Cloud. Some data and application services are running in Barracuda Cloud.

• **Public Cloud** – Tenant migration is complete. All data, processes, and application services are hosted in the Public Cloud.