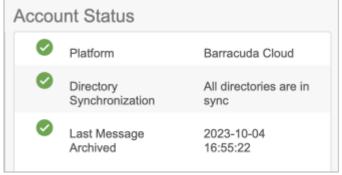

### **Status Description**

The following describes the four different statuses available:

• Barracuda Cloud - The tenant has not been migrated and is running in Barracuda Cloud.

• **Data Migration in Progress** – Customer data currently migrating to Public Cloud. Some application services and data are running in Barracuda Cloud.

Platform Migration Status 1 / 4

| Account Status |                              |                               |
|----------------|------------------------------|-------------------------------|
| •              | Last Message<br>Archived     | 2023-10-04<br>16:55:22        |
| •              | Directory<br>Synchronization | All directories are in sync   |
| <b>Ø</b>       | Platform                     | Data Migration in<br>Progress |