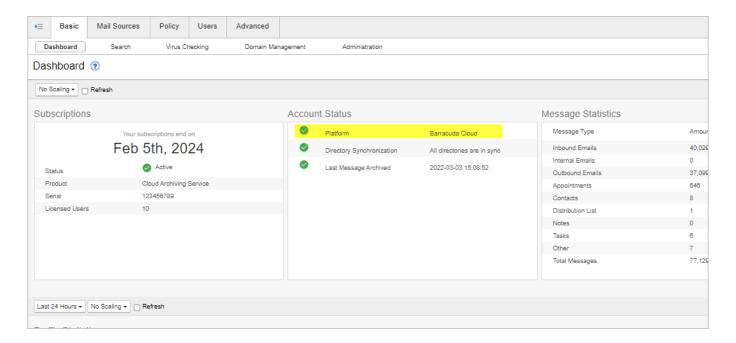

### **Platform Migration Status**

https://campus.barracuda.com/doc/102888400/

Over the coming months Barracuda Networks will begin the process of migrating existing customers to our new Public Cloud Infrastructure. The current platform migration status is shown on the **Dashboard** page in the **Account Status** section with a new item labelled **Platform**.