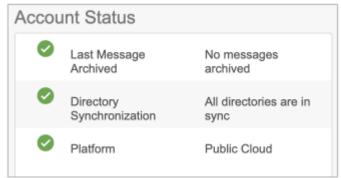

• **Service Migration in Progress** – Application services currently migrating to Public Cloud. Some data and application services are running in Barracuda Cloud.

• **Public Cloud** – Tenant migration is complete. All data, processes, and application services are hosted in the Public Cloud.