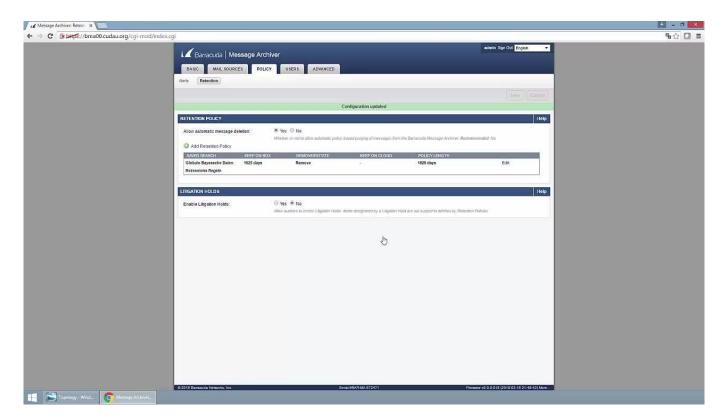

#### **Retention Policies**

Watch this video to understand how retention policies work, the types of retention policies, and how to configure retention policies:

How to Videos 8 / 14

Videolink:

https://campus.barracuda.com/