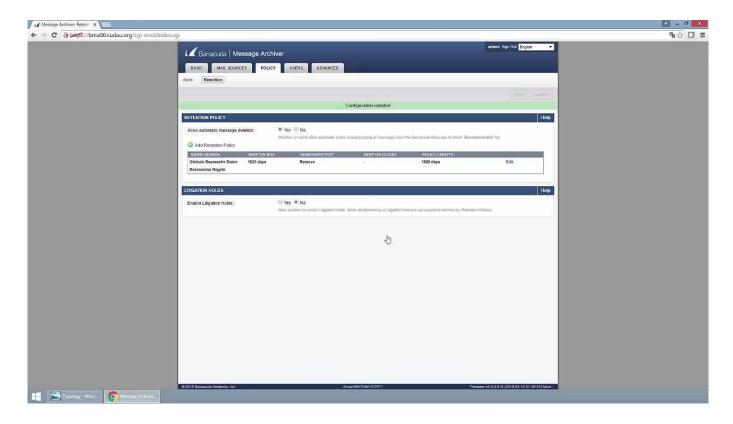

#### **Retention Policies**

Watch this video to understand how retention policies work, the types of retention policies, and how to configure retention policies:

How to Videos 8 / 14

Videolink:

https://campus.barracuda.com/