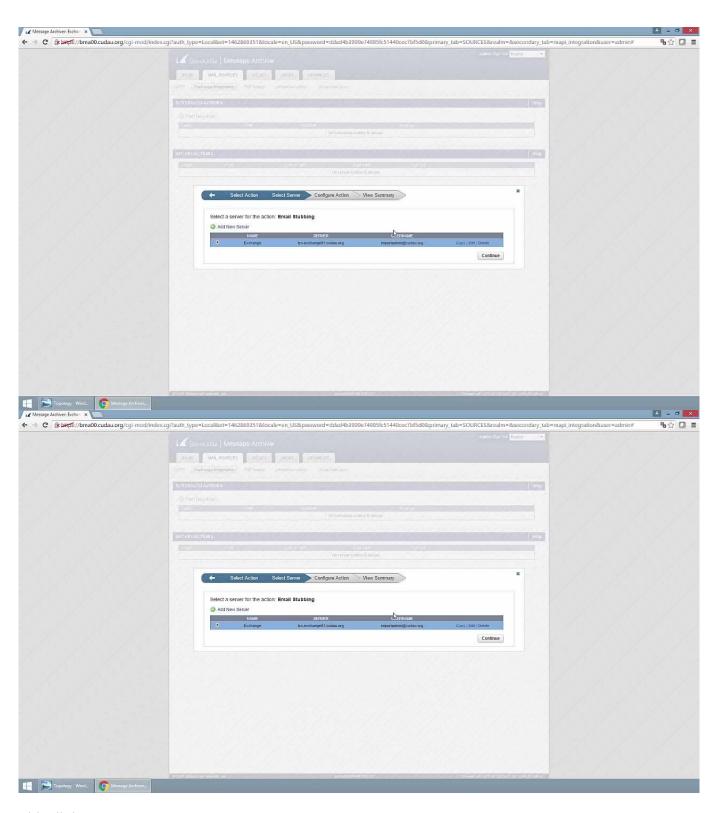

## **Configure Stubbing**

Watch this video for a look at the benefits of stubbing and how to configure stubbing:

How to Videos 9 / 14

Videolink:

https://campus.barracuda.com/

How to Videos 10 / 14