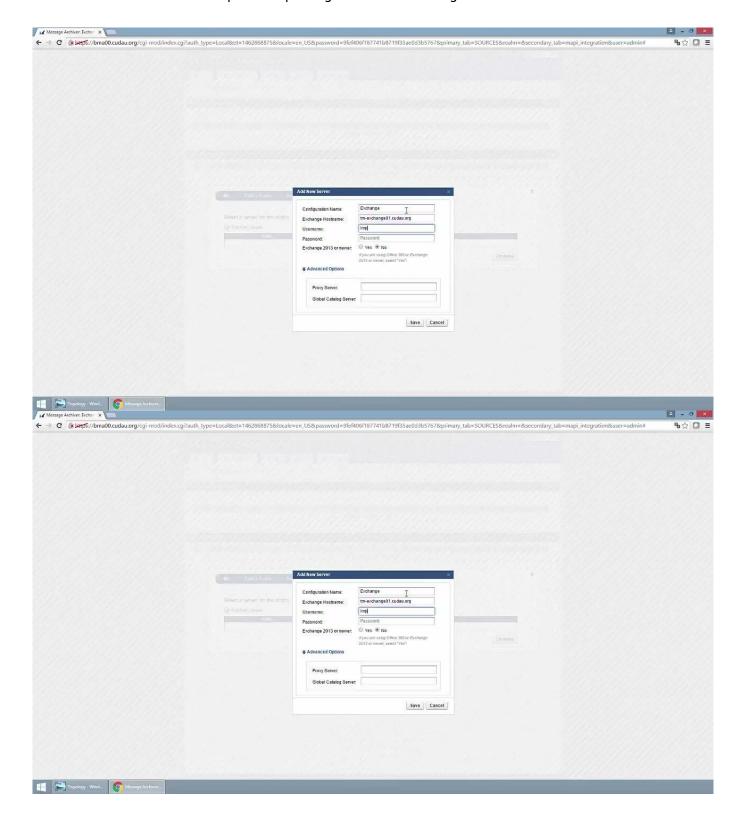

## **Configure Stubbing**

Watch this video for a look at the benefits of stubbing and how to configure stubbing:

How to Videos 9 / 14

Videolink:

https://campus.barracuda.com/

How to Videos 10 / 14