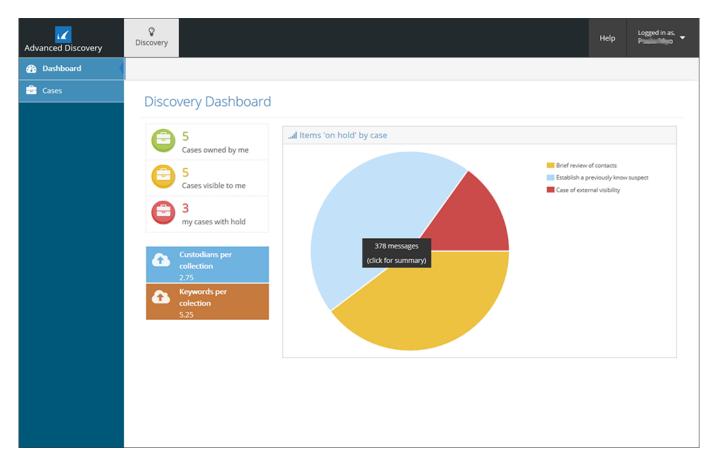

When you log in to Barracuda Advanced Discovery, the **Dashboard** displays:

The **Dashboard** page displays a summary of cases owned by or visible to you. Click on a segment in the pie chart to view a **Custodian Summary Report** for the related case.