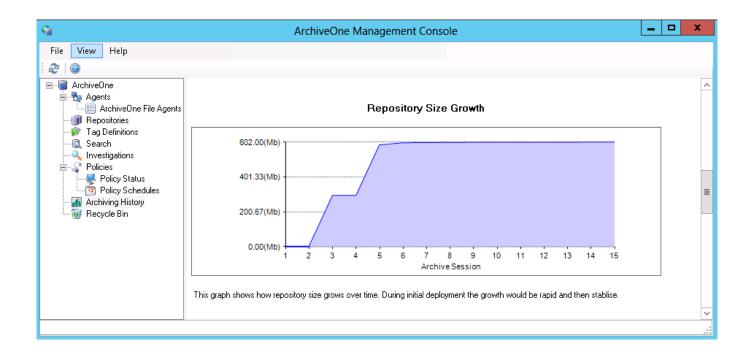

## **Understanding the Archiving History Node**

https://campus.barracuda.com/doc/48661053/

This article refers to the Barracuda ArchiveOne for Files version 7.2.0 and higher.

Select the Archiving History Node to view past archiving activity on your server(s) as a series of charts and tabular data. Historical archiving activity is presented in a table at the bottom portion of the right pane. Each row represents a policy execution including when a policy was run, completed, the number and total size of items uploaded, and the success state. For example: