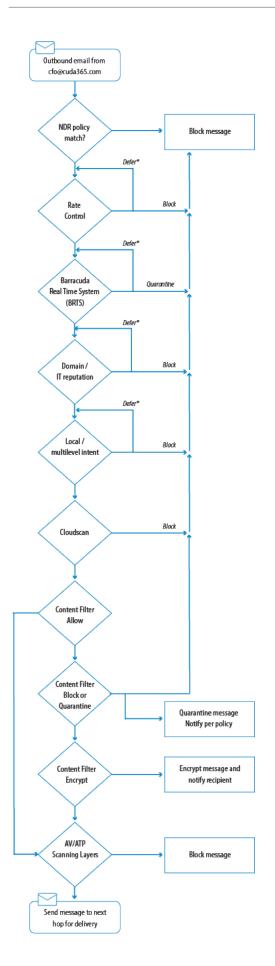

# Understanding Inbound and Outbound Message Flow

https://campus.barracuda.com/doc/51188521/

**Inbound Mail Flow** 







## Barracuda Essentials







**Outbound Mail Flow** 







### Barracuda Essentials







#### **Barracuda Essentials**



#### Figures

- 1. InboundMailFlow.png
- 2. outbound\_flow.10.png

© Barracuda Networks Inc., 2024 The information contained within this document is confidential and proprietary to Barracuda Networks Inc. No portion of this document may be copied, distributed, publicized or used for other than internal documentary purposes without the written consent of an official representative of Barracuda Networks Inc. All specifications are subject to change without notice. Barracuda Networks Inc. assumes no responsibility for any inaccuracies in this document. Barracuda Networks Inc. reserves the right to change, modify, transfer, or otherwise revise this publication without notice.