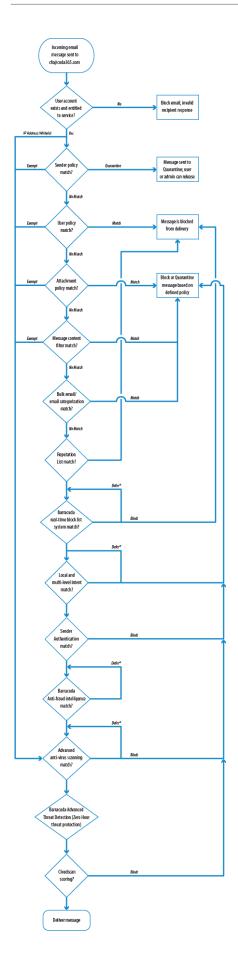

# Understanding Inbound and Outbound Message Flow

https://campus.barracuda.com/doc/51188521/

**Inbound Mail Flow** 

## Barracuda Essentials

**Outbound Mail Flow** 