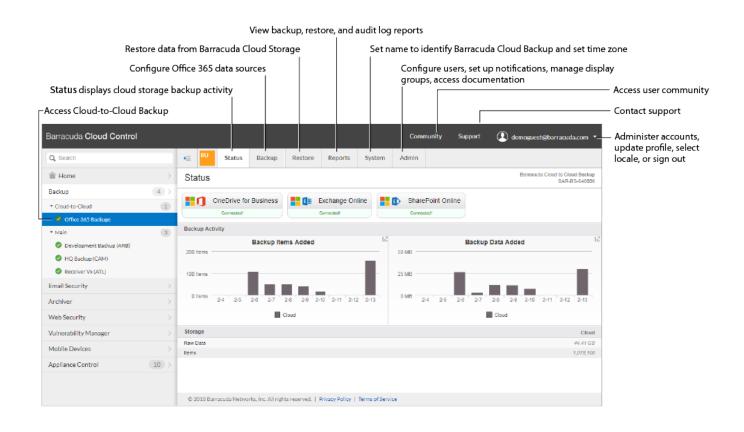

## **Web Interface**

https://campus.barracuda.com/doc/51189897/

For more information, see the latest <u>Cloud-to-Cloud Backup Version 3</u>.

This section describes each page in the Barracuda Cloud-to-Cloud Backup web interface. After activating Barracuda Cloud-to-Cloud Backup, get familiar with the product user interface.