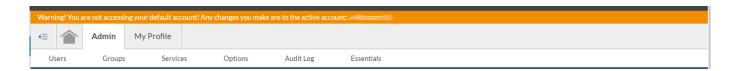

If you select an account other than your default account, an alert displays across the top of the screen.