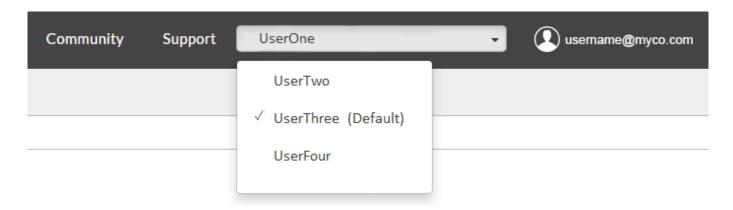

## **How to Manage Multiple Accounts**

https://campus.barracuda.com/doc/69960207/

If you have multiple accounts, you can switch between accounts by selecting the desired account from the drop-down menu to the left of your username: