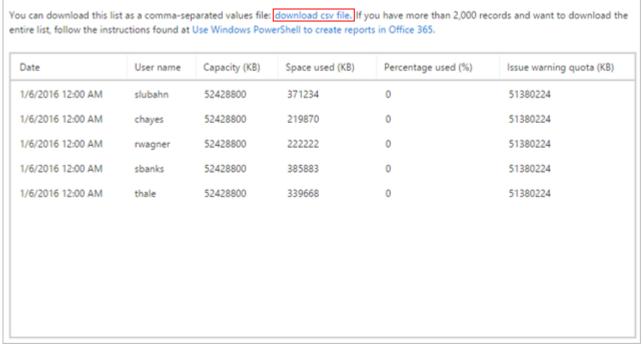

2. In the Mail section, click Mailbox Usage:

3. In the **Mailbox usage** graph, click the **Total** number of users column:

4. The list of users displays; click **download csv file** to download the list to your local system as a .csv file: