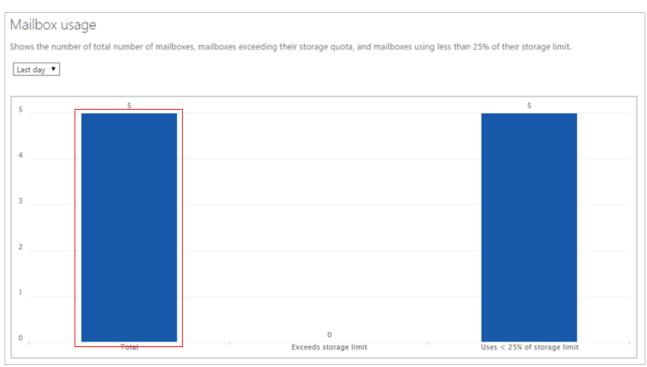

2. In the Mail section, click Mailbox Usage:

3. In the **Mailbox usage** graph, click the **Total** number of users column:

4. The list of users displays; click **download csv file** to download the list to your local system as a .csv file: