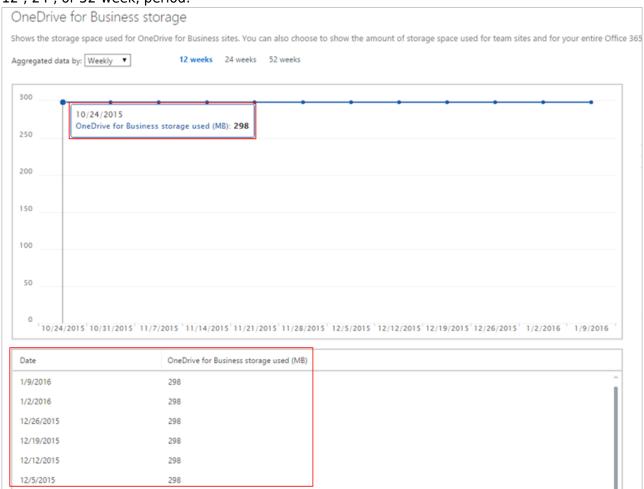

2. In the OneDrive for Business section, click OneDrive for Business storage:

3. The **OneDrive for Business storage** graphs display the amount of storage used in MB for a 12-, 24-, or 52-week, period: