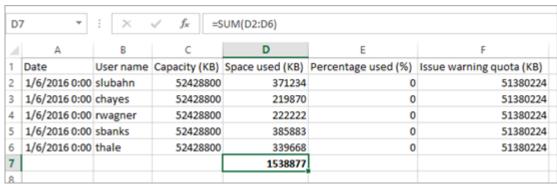

- 5. Navigate to and open the downloaded .csv file in Microsoft Excel.
- 6. create a formula in Excel to calculate the sum of the **Space used (KB)** column:

7. Convert the sum from KB to either GB or TB depending on your preference. This amount is the total storage used by each end-user mailbox.