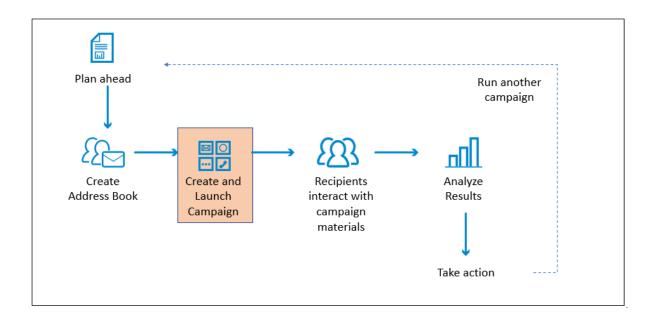

## Campaigns

https://campus.barracuda.com/doc/76939371/

This section describes how to create and launch a campaign.

The following articles describe how to create and work with Campaigns and their associated components.

To get started quickly, see **<u>How to Use Quick Launch</u>** for a streamlined process.