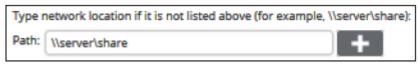

## **Adding a Network Location**

To add a network location, perform the following steps.

1. Type the network path address in the Path field as shown in the example below.

The add button is activated.

2. Click the add button