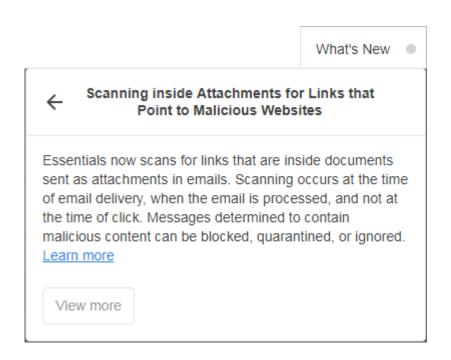

Click **View more updates** to view earlier posts in the <u>Barracuda Updates</u> page.

Click on a feature or update to view additional information:

Click **Learn more** to access related information in Barracuda Campus.