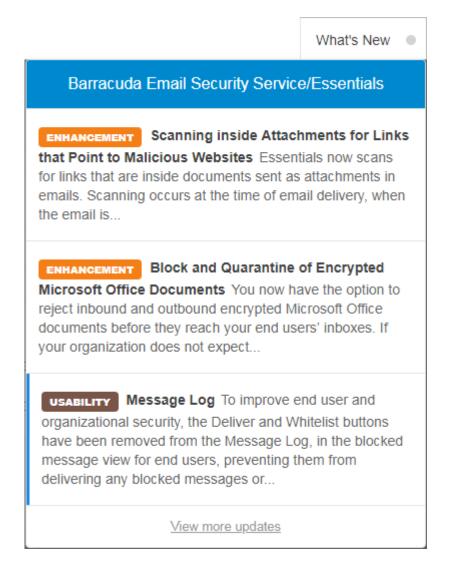

## **Understanding the What's New Tab**

https://campus.barracuda.com/doc/78156572/

The **What's New** tab is a running list of the latest features and updates to the Barracuda Email Security Service. Click **What's New** in the top right of the Barracuda Email Security Service to view details:

Click **View more updates** to view earlier posts in the <u>Barracuda Updates</u> page.

Click on a feature or update to view additional information:

Click **Learn more** to access related information in Barracuda Campus.