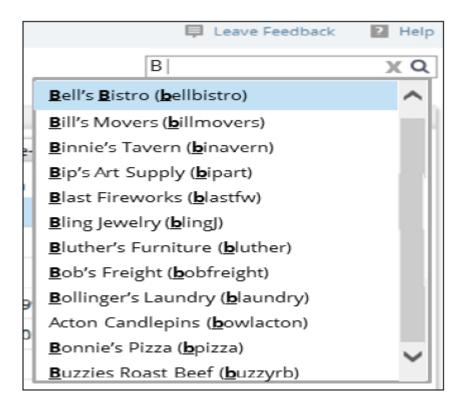

By typing the company name or username, any matches from the Company Name and Username fields are displayed. For example, if you type the letter B, all the accounts whose company name and/or username that begin with the letter B are displayed.

## Barracuda Intronis Backup

**Note**: If there is a match for the Username (but not Company name), the new item is sorted by company name, not user name. For example, Figure 55 displays the company, Acton Candlepins with its username of bowlacton.