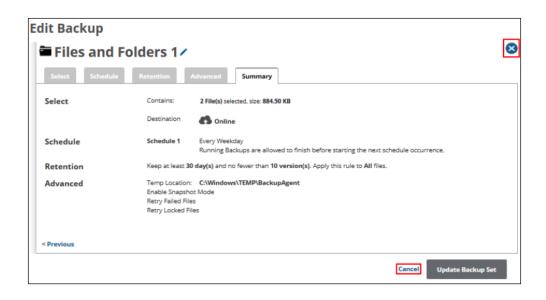

## **Canceling Options**

https://campus.barracuda.com/doc/87195984/

On any IBU page, you can select the cancelation options by clicking the

- · cancelation icon in the upper right
- cancel button

The options are highlighted below.