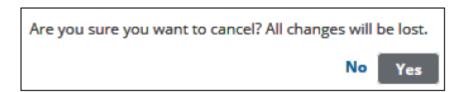

Selecting either option causes the following pop-up to display.

Selecting **Yes** causes all changes to be lost. Selecting No allows you to resume your actions.

Canceling Options 1/2