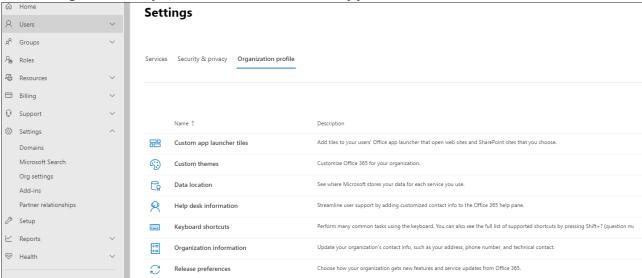

## Add a Custom Tile to the App Launcher

- 1. Sign into the admin center and go to **Settings > Org Settings** on the left-hand navigation menu.
- 2. On the Organization profile tab, select Custom app launcher tiles.

- 3. Select Add a custom tile.
- 4. Enter the details for the custom tile.
  - 1. **Tile name** Add a name for the tile. For example, "Barracuda Cloud Archiving Service."
  - 2. **URL of website** URL location of where the tile points to. See <u>Data Centers by Region</u> for a list of region-specific MAS hostnames. For example, "mas.barracudanetworks.com."
  - 3. **URL of the image** Image that appears on the tile. Download one of the following 60x60 pixel logos for your custom tile.