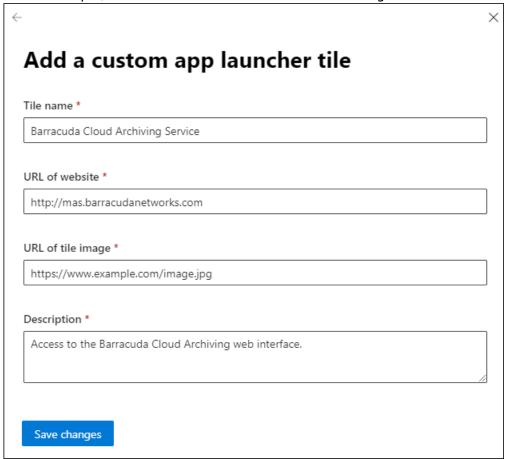

- 3. Select Add a custom tile.
- 4. Enter the details for the custom tile.
  - 1. **Tile name** Add a name for the tile. For example, "Barracuda Cloud Archiving Service."
  - 2. **URL of website** URL location of where the tile points to. See <u>Data Centers by Region</u> for a list of region-specific MAS hostnames. For example, "mas.barracudanetworks.com."
  - 3. **URL of the image** Image that appears on the tile. Download one of the following 60x60 pixel logos for your custom tile.

Download Barracuda Cloud Archiving Service Logo.

Barracuda. Download Barracuda Logo.

4. **Description** – Description that displays when you select the tile on the App Launcher. For example, "Access to the Barracuda Cloud Archiving Service web interface."

5. Select **Save changes** to create the custom tile.