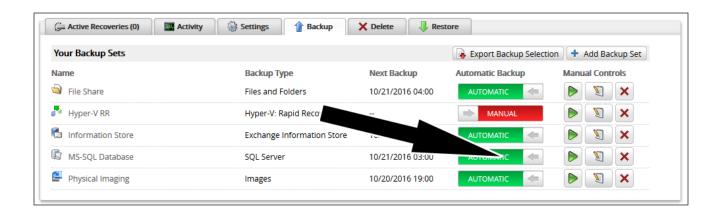

## How do I set a backup set from manual to automatic or vice versa?

https://campus.barracuda.com/doc/93196714/

To change a backup set schedule from manual to automatic, click on the slider next to that backup set in the **Automatic Backup** column.