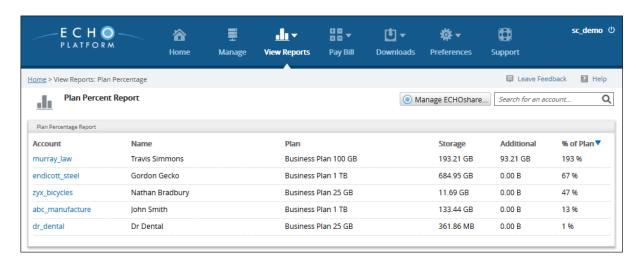

To view the Plan Percentage report, perform the following steps.

1. At the ECHOplatform ribbon, click View Reports, Plan Percentage, as shown below.

The Plan Percentage report is displayed.

2. Clicking a column header sorts in ascending order or descending order. The report provides the following details:

## Barracuda Intronis Backup

- Name
- The user plan
- Storage usage
- How much additional storage is being used
- The percent of your Partner plan each user is using

Plan Percentage Report 2 / 3