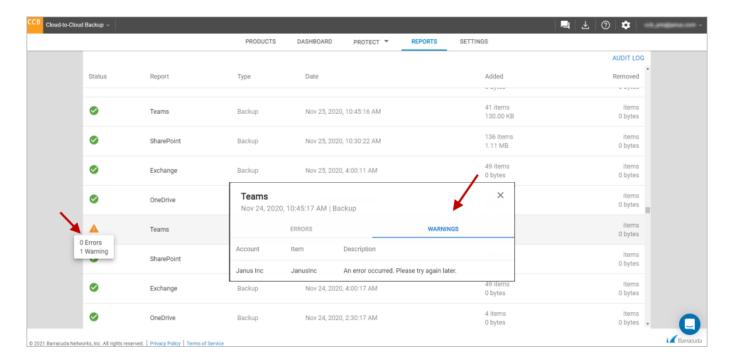

## Barracuda Cloud-to-Cloud Backup

If there are any errors or warnings, a warning icon will show in the status column. Click on the item to see details for why the job failed.