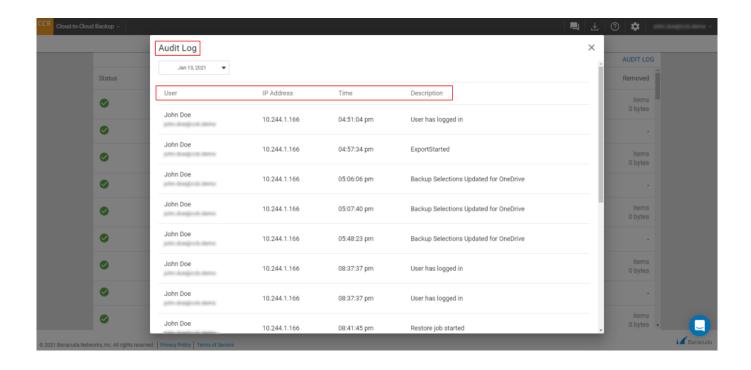

#### **Audit Log**

The Audit Log displays a report of all activities in Barracuda Cloud-to-Cloud Backup by user, IP address, time, and description. Logged activities include log on authentication, changes to settings, changes to account information, when a backup, restore, or export job started, and more.

Click the calendar for log activities that occurred on a specific day.

Reports Page 3 / 5