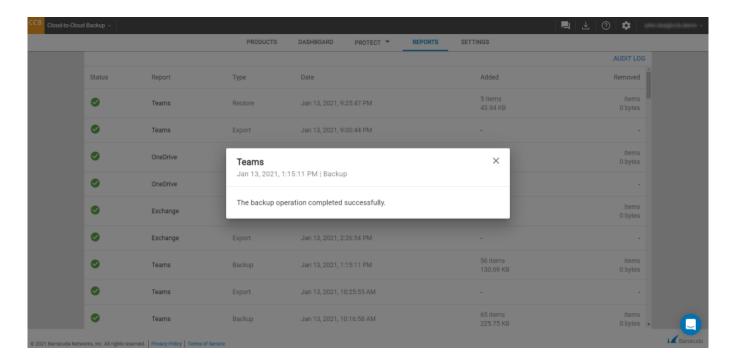

Click on any of the items to see the status and details of the backup, export, or restore job.

Reports Page 1/5

You can also download the item(s) you exported from the **Protect** page. Click **Download** next to the item(s) you want to download.