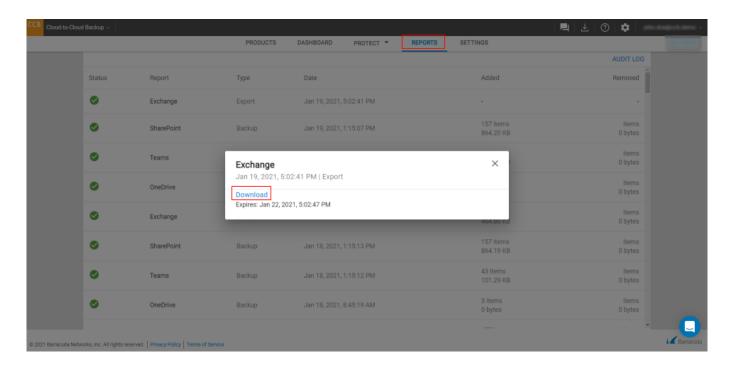

Click on any of the items to see the status and details of the backup, export, or restore job.

Reports Page 1/5

You can also download the item(s) you exported from the **Protect** page. Click **Download** next to the item(s) you want to download.

A single file export less than 4GB will download automatically. If you are exporting multiple files, the **Download** link will bring up a new page listing the ZIP file(s) in the export job. Note that you can only download the ZIP file(s) from this page. If the export job exceeds 4GB or 25,000 items, the page includes details of each ZIP file within the nested ZIP file. Use the browser download manager to select one or more download jobs at your convenience.