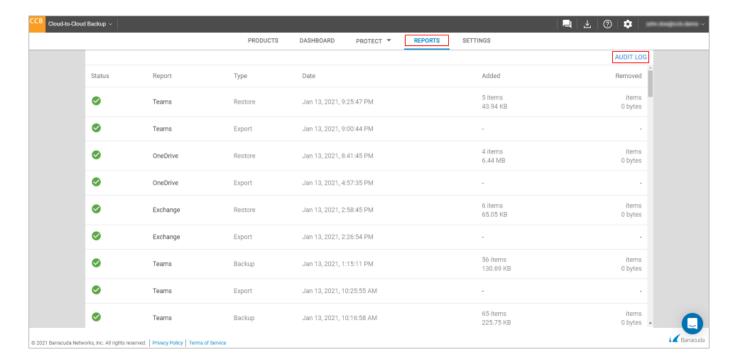

# **Reports Page**

https://campus.barracuda.com/doc/93197917/

Use the **Reports** page to view backup, export, and restore details. There is also an audit log of all activities in Barracuda Cloud-to-Cloud Backup.

### Reports

The **Reports** page provides a detailed report for each backup, export, or restore job that is run. In addition, any processes currently running displays. Reports include details such as error or warning status, data source, type of job, when the job started, size, and the number of new or removed items.

#### **Audit Log**

The Audit Log displays a report of all activities in Barracuda Cloud-to-Cloud Backup by user, IP address, time, and description. Logged activities include log on authentication, changes to settings, changes to account information, when a backup, restore, or export job started, and more.