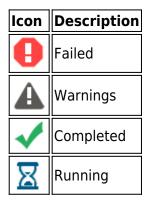

## **Backup Status Icons**

https://campus.barracuda.com/doc/93198466/

The following table provides a description of the Home dashboard icons.

The ratio below each percentage (highlighted below), represents the number of successful backups over the total number of backups that have completed. Therefore, if a backup is completed 3 times in the past 7 days, the count is reported as three.

## **Figures**

- 1. Failed icon
- 2. Warnings icon
- 3. Completed icon
- 4. Running icon
- 5. ratio below each percentage

© Barracuda Networks Inc., 2024 The information contained within this document is confidential and proprietary to Barracuda Networks Inc. No portion of this document may be copied, distributed, publicized or used for other than internal documentary purposes without the written consent of an official representative of Barracuda Networks Inc. All specifications are subject to change without notice. Barracuda Networks Inc. assumes no responsibility for any inaccuracies in this document. Barracuda Networks Inc. reserves the right to change, modify, transfer, or otherwise revise this publication without notice.