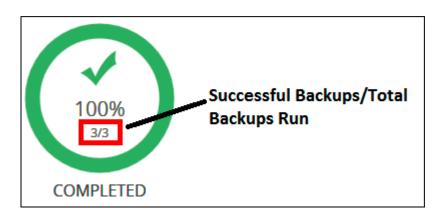

## **Backup Status Icons**

https://campus.barracuda.com/doc/93198466/

The following table provides a description of the Home dashboard icons.

The ratio below each percentage (highlighted below), represents the number of successful backups over the total number of backups that have completed. Therefore, if a backup is completed 3 times in the past 7 days, the count is reported as three.

## **Figures**

- 1. Failed icon
- 2. Warnings icon
- 3. Completed icon
- 4. Running icon
- 5. ratio below each percentage

© Barracuda Networks Inc., 2024 The information contained within this document is confidential and proprietary to Barracuda Networks Inc. No portion of this document may be copied, distributed, publicized or used for other than internal documentary purposes without the written consent of an official representative of Barracuda Networks Inc. All specifications are subject to change without notice. Barracuda Networks Inc. assumes no responsibility for any inaccuracies in this document. Barracuda Networks Inc. reserves the right to change, modify, transfer, or otherwise revise this publication without notice.