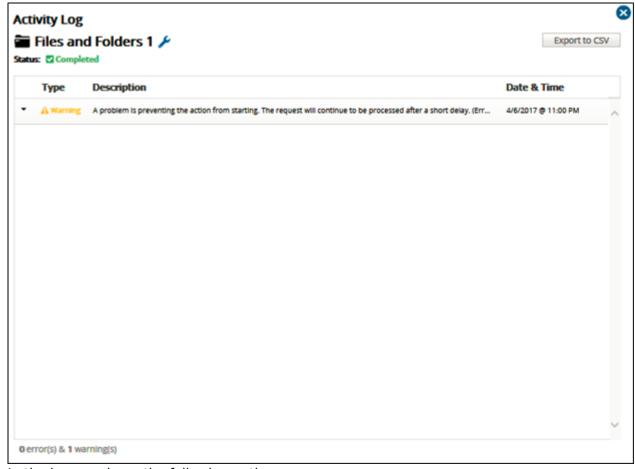

2. Click the link in the Reason column. The Activity Log page is displayed.

In the log, you have the following options:

- View a summary of previous backups.
- Export to a CSV file by clicking the **Export to CSV** button at the upper right.

## Barracuda Intronis Backup

ullet Edit the backup set by clicking the edit icon ullet .