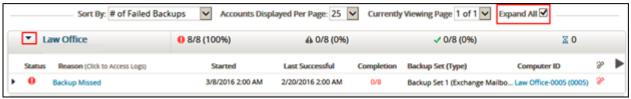

## Viewing Activity Logs from the Home Dashboard Expanded View

https://campus.barracuda.com/doc/93198482/

To view Activity logs from the Expanded View, perform the following steps.

1. Click the arrow by the account or select the **Expand All** check box, as highlighted below. The detailed list for each account with links to status logs and associated computers is displayed.