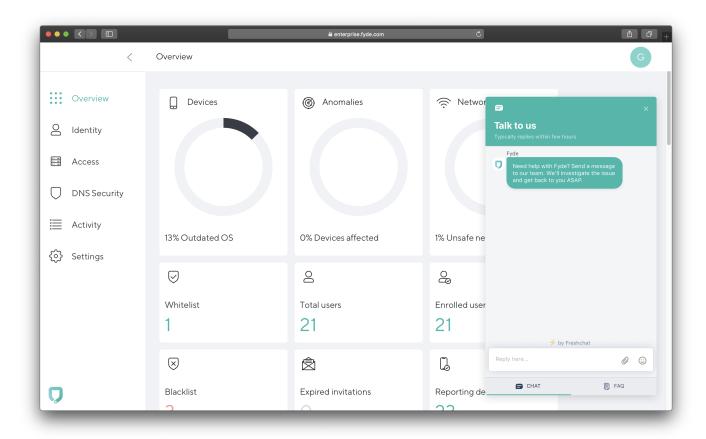

## **Customer Support**

https://campus.barracuda.com/doc/93201557/

For Customer Support or troubleshooting, contact Barracuda Networks Support by clicking the chat button in the bottom-right corner:

Customer Support 1/3

## Barracuda CloudGen Access

We will get back to you as soon as possible!

For troubleshooting related to the CloudGen Access Proxy, see <u>Troubleshooting the CloudGen Access Proxy</u>.

Customer Support 2 / 3