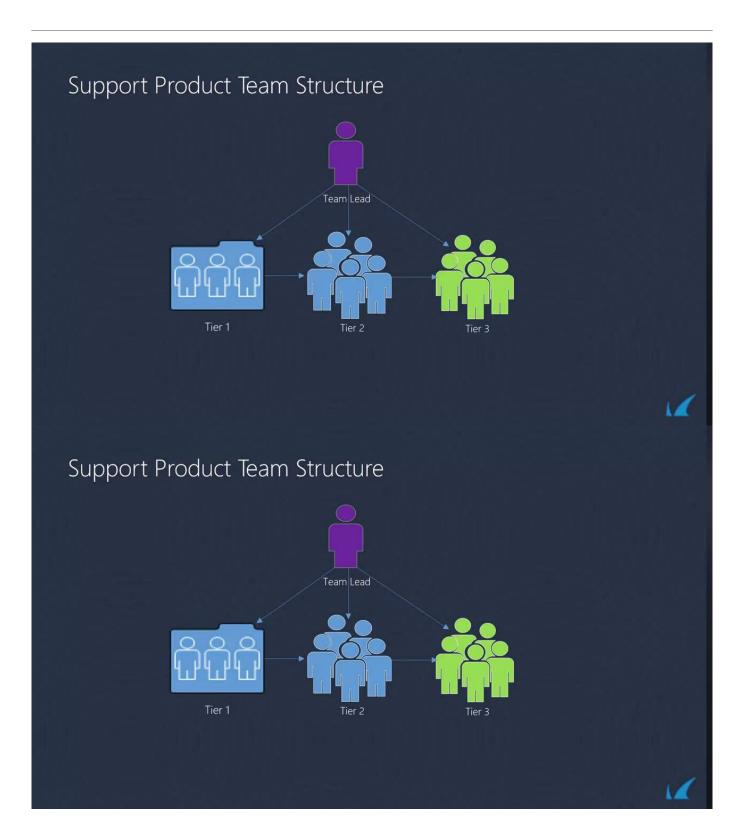

## **Barracuda Networks Support Structure**

Videolink:

https://campus.barracuda.com/

Details can be found here: <u>Support Structure</u> The transcript is available for download here: <u>Transcript - Barracuda Networks Support Structure</u>