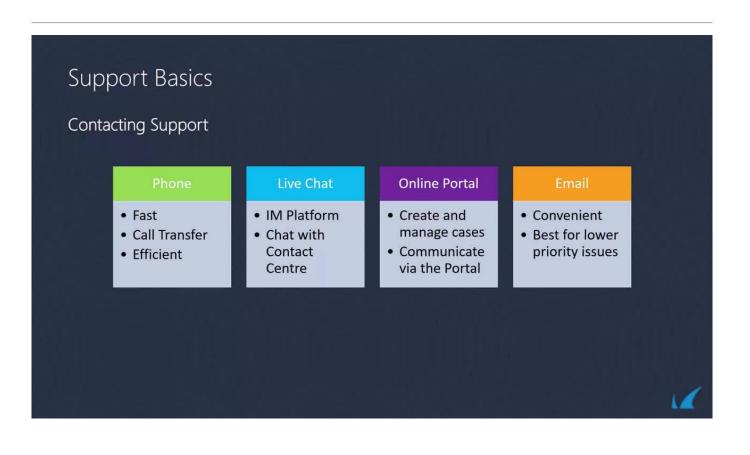

#### **Contacting Barracuda Networks Support**

| oort Basics                                                    |                                                                           |                                                                                         |                                                                            |  |
|----------------------------------------------------------------|---------------------------------------------------------------------------|-----------------------------------------------------------------------------------------|----------------------------------------------------------------------------|--|
| Phone                                                          | Live Chat                                                                 | Online Portal                                                                           | Email                                                                      |  |
| <ul><li>Fast</li><li>Call Transfer</li><li>Efficient</li></ul> | <ul> <li>IM Platform</li> <li>Chat with<br/>Contact<br/>Centre</li> </ul> | <ul> <li>Create and<br/>manage cases</li> <li>Communicate<br/>via the Portal</li> </ul> | <ul> <li>Convenient</li> <li>Best for lower<br/>priority issues</li> </ul> |  |
|                                                                |                                                                           |                                                                                         |                                                                            |  |
| 투상되                                                            |                                                                           |                                                                                         |                                                                            |  |

Videolink:

https://campus.barracuda.com/

Details can be found here: <u>Contacting Barracuda Networks Technical Support</u> The transcript is available for download here: <u>Transcript - Contacting Barracuda Networks Support</u>