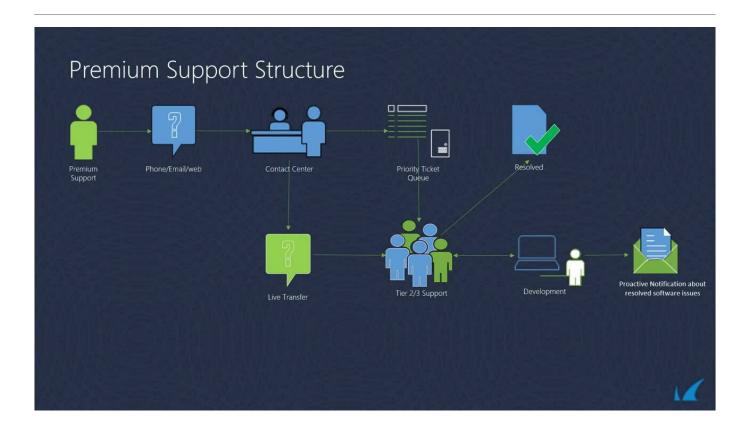

## **Barracuda Premium Support**

Videolink:

https://campus.barracuda.com/

Details can be found here: <u>Premium Support</u> The transcript is available for download here: <u>Transcript - Premium Support</u>