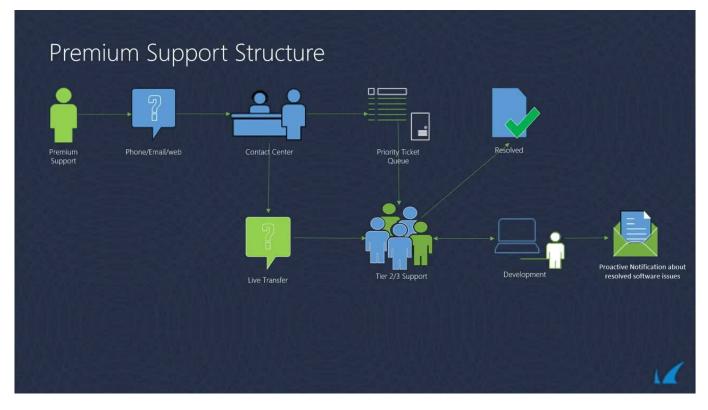

## **Barracuda Premium Support**

Videolink:

https://campus.barracuda.com/

Details can be found here: <u>Premium Support</u> The transcript is available for download here: <u>Transcript - Premium Support</u>