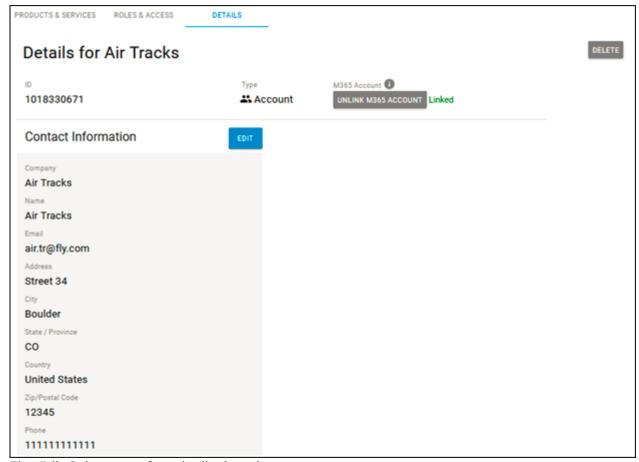

## **Editing Subpartners**

https://campus.barracuda.com/doc/96768197/

To edit Subpartners, perform the following steps.

1. At the Subpartner Details page, click **Edit**.

The Edit Subpartner form is displayed.