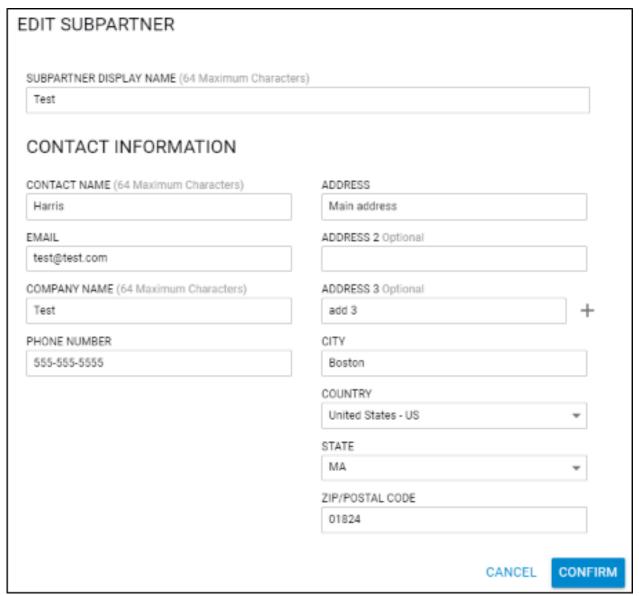

## **Editing Subpartners**

https://campus.barracuda.com/doc/96768197/

To edit Subpartners, perform the following steps.

1. At the Subpartner Details page, click **Edit**.

The Edit Subpartner form is displayed.

Editing Subpartners 1/3

2. Make your edits and then click **Confirm**.

Editing Subpartners 2 / 3