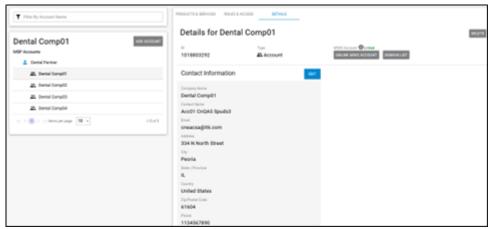

## **Unlinking Accounts from the Microsoft 365 Service**

https://campus.barracuda.com/doc/98212981/

To unlink an account from the Microsoft 365 Service (M365), perform the following steps.

1. At the account page, click **Details**. The Details page is displayed.

2. Click the Unlink M365 Account button.

The **Linked** status is changed to **Unlinked**.

Note: This action may take up to 24 hours to display.