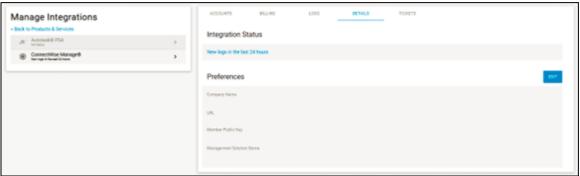

## **Logging in to ConnectWise Manage**

https://campus.barracuda.com/doc/98227585/

To log in to ConnectWise Manage, perform the following steps. See <u>Accessing ConnectWise Manage Integrations</u>.

1. At the ConnectWise Manage Integrations ribbon, select **Details**. The Details page is displayed.

2. Under Preferences, click the ConnectWise Manage URL link. The ConnectWise Manage log-in is displayed.