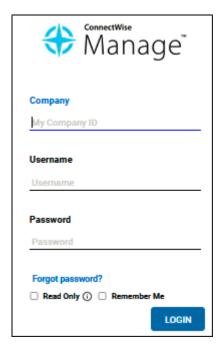

2. Under Preferences, click the ConnectWise Manage URL link. The ConnectWise Manage log-in is displayed.