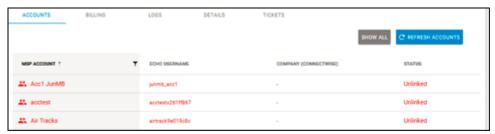

1. At the Accounts page, select the **Unlinked Accounts** button, as shown below.

All unlinked accounts are displayed.

2. Click the **Show All** button to display both linked and unlinked accounts.

<u>Viewing Unlinked Accounts</u> 1/2