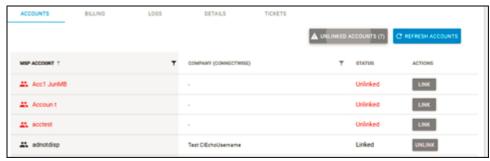

1. At the Accounts page, select the **Unlinked Accounts** button, as shown below.

All unlinked accounts are displayed.

2. Click the **Show All** button to display both linked and unlinked accounts.

<u>Viewing Unlinked Accounts</u> 1/2