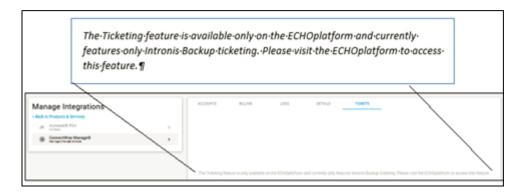

1. At the ConnectWise Manage Integrations ribbon, select **Tickets**.

The Ticket page is displayed.

**Note**: The Ticket page is not currently active. You must use ECHOplatform to view and modify the Ticketing features.