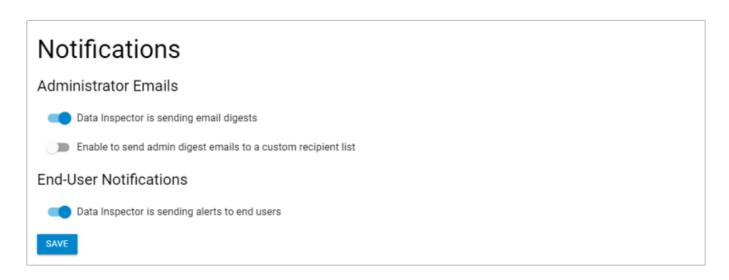

## **Notifications**

https://campus.barracuda.com/doc/99614821/

Set email notifications for administrators and end users.

To send a daily summary email to all administrators, toggle on **Data Inspector is sending email digests**.

Notifications 1/3

To send a daily summary email to end users, toggle on **Data Inspector is sending alerts to the end users**.

Once you are done selecting your preferences, click Save.

Return to **Settings** 