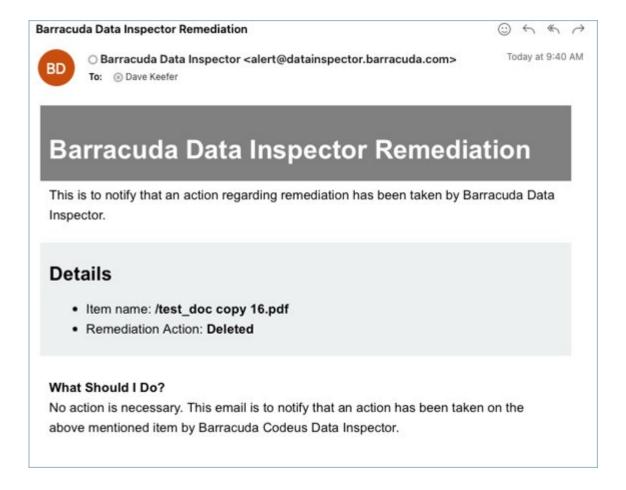

## **Notifications**

https://campus.barracuda.com/doc/99614821/

Set email notifications for administrators and end users.



To send a daily summary email to all administrators, toggle on **Data Inspector is sending email digests**.

To send a daily summary email to a custom recipient list, toggle on **Enable to send admin digest emails to a custom recipient list**. Enter an email address. If there is more than one email address, enter one on each line. Note that this list can also include reviewers, limited reviewers, and end users. Note: **Data Inspector is sending email digests** must be enabled for this option to be available.

Notifications 1/3





To send a daily summary email to end users, toggle on **Data Inspector is sending alerts to the end users**.

Once you are done selecting your preferences, click Save.



Return to **Settings** 

Notifications 2/3

## Barracuda Data Inspector



## **Figures**