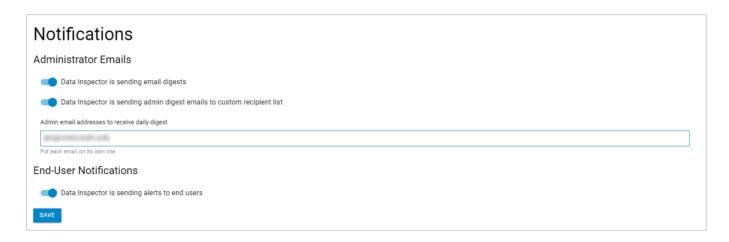

To send a daily summary email to a custom recipient list, toggle on **Enable to send admin digest emails to a custom recipient list**. Enter an email address. If there is more than one email address, enter one on each line. Note that this list can also include reviewers, limited reviewers, and end users. Note: **Data Inspector is sending email digests** must be enabled for this option to be available.