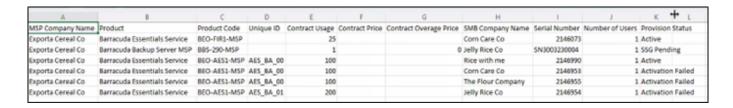

## **About Usage Data Reports**

https://campus.barracuda.com/doc/99615474/

The usage data report provides the following data:

- MSP Company Name
- Product
- Product Code
- Unique ID
- Contract Usage
- Contract Price
- Contract Overage Price
- SMB Company Name
- Serial number
- · Number of Users
- Provision Status

The figure below provides an example of a usage data report.

About Usage Data Reports 1/2