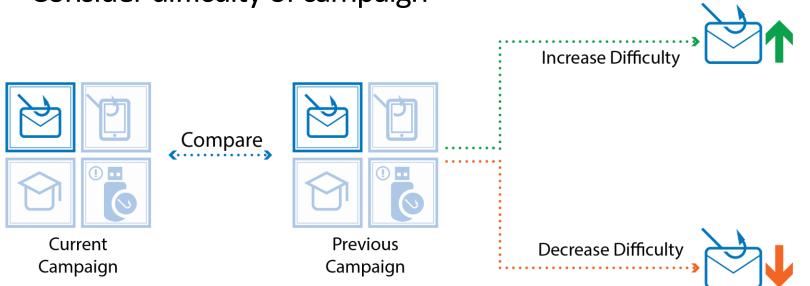

#### Developing Future Strategies

- Click rate
- Consider difficulty of campaign