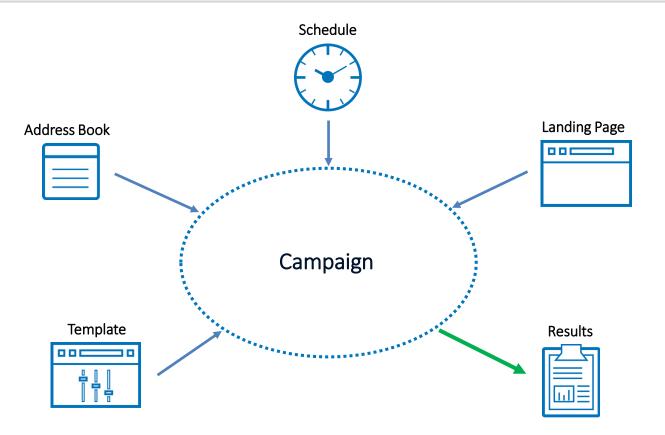

#### PL PhishLine Simulation Vectors

Campaigns

- Deliver content to users
- Gather data
- Risk analysis

Campaign Stages

- Design
- Generate
- Approve
- Go live!

#### Campaign Requirements