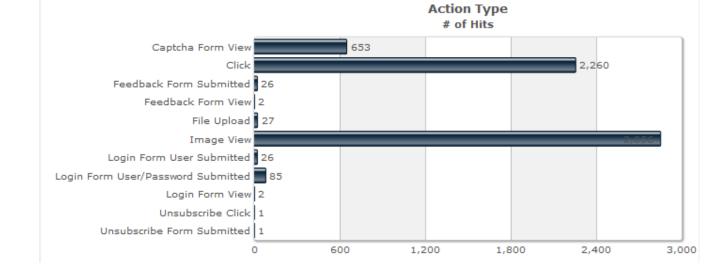

#### <sup>PL</sup> Web Activity Analysis

#### • Hits

- Clicks
- Image view
- Logins
- ...
- IP address
- Browsers