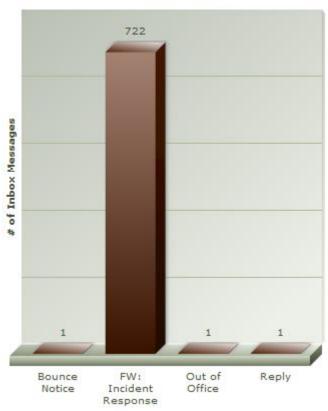

#### Inbox Analysis

- Reply messages
- Out-of-office notice
- Bounce

Inbox Message Types