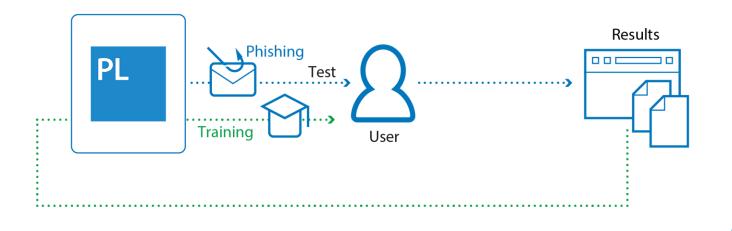

#### PL PhishLine Simulation Vectors

Campaigns

- Deliver content to users
- Gather data
- Risk analysis

Campaign Stages

- Design
- Generate
- Approve
- Go live!