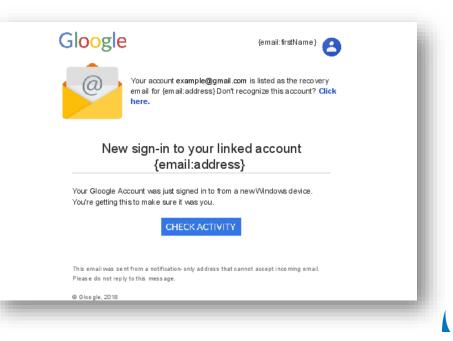

#### Deliver Training

- Via campaign
- Personalized mail of testing campaign
  - Attach picture of testing mail