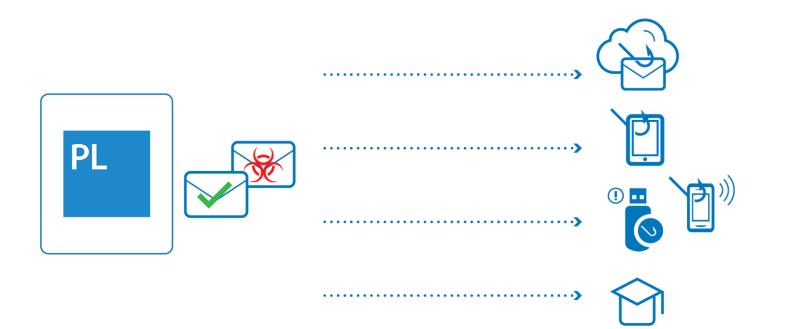

#### PL PhishLine Simulation Vectors

Campaigns

- Deliver content to users
- Gather data
- Risk analysis

Campaign Stages

- Design
- Generate
- Approve
- Go live!